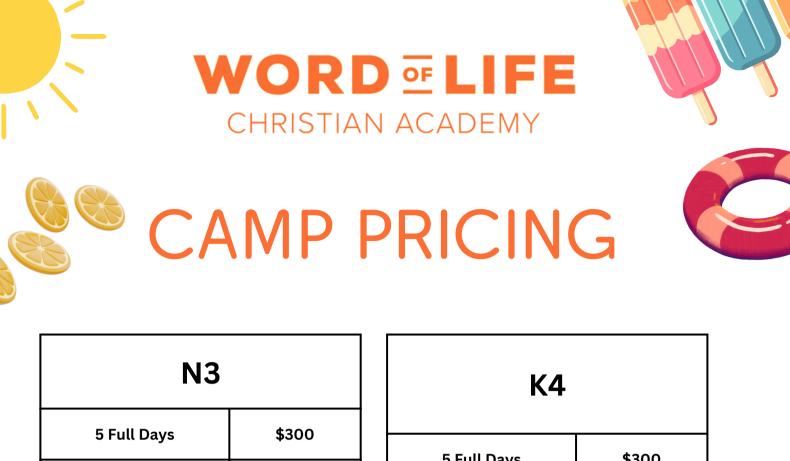

| N3          |       | К4                |
|-------------|-------|-------------------|
| 5 Full Days | \$300 | 5 Full Days \$300 |
| 5 Half Days | \$150 |                   |
| 3 Full Days | \$175 | 5 Half Days \$150 |
| 3 Half Days | \$95  |                   |
| 2 Full Days | \$125 | K5-8TH            |
| 2 Half Days | \$75  | 5 Full Days \$325 |