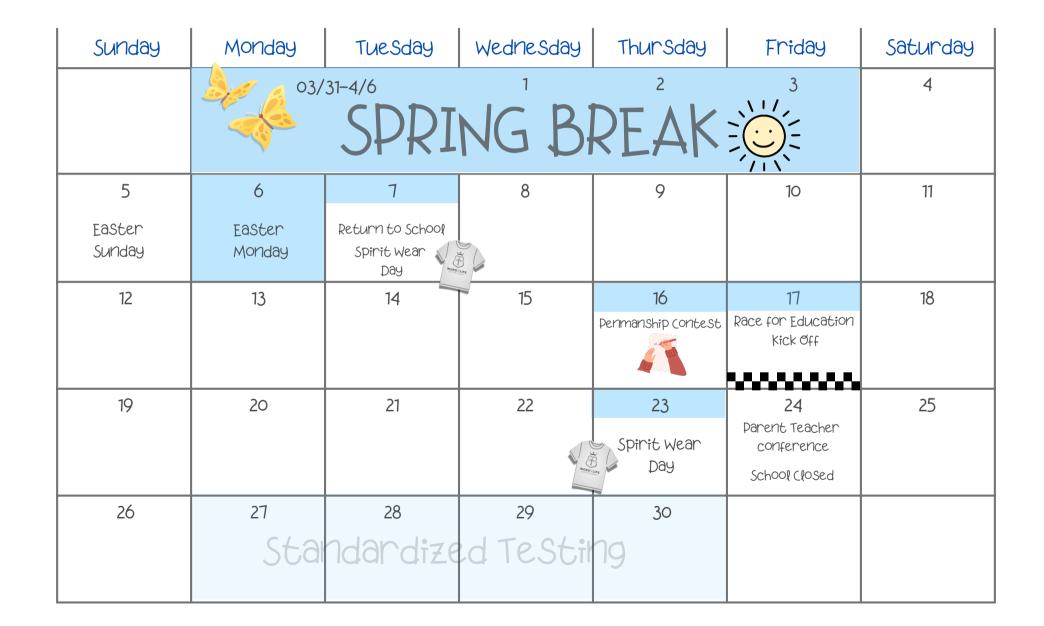

| Sunday | Monday          | Tuesday         | Wednesday                          | Thursday                            | Friday                     | Saturday |
|--------|-----------------|-----------------|------------------------------------|-------------------------------------|----------------------------|----------|
|        |                 |                 |                                    |                                     |                            |          |
|        |                 |                 |                                    |                                     |                            |          |
| 1      | 2               | 3               | 4                                  | 5                                   | 6                          | 7        |
|        |                 |                 |                                    |                                     |                            |          |
| 8      | 9               | 10              | 11                                 | Barret 12                           | 13                         | 14       |
|        |                 |                 | Spirit Wear<br>Day                 |                                     |                            |          |
| 15     | 16              | 17              | 18                                 | 19                                  | 20                         | 21       |
|        |                 |                 | End of Quarter 3<br>Dress Down Day | Start of 4th Quarter                |                            |          |
| 22     | 23              | 24              | 25                                 | 26                                  | 27                         | 28       |
| 29     | 30 SPRING BREAK | 31 SPRING BREAK |                                    | Spirit Wear Day<br>SCIENCE FAIR DUE | SCIENCE FAIR AWARDS<br>3PM |          |